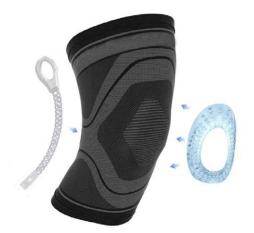

# ACTIVE Compression Knee Sleeve w/

Patella Gel Support & Flexible Stays

| Order# | Size     | Knee Circumferenc |
|--------|----------|-------------------|
| 3083   | Small    | 12" - 14"         |
| 3085   | Medium   | 14" - 16.5"       |
| 3087   | Large    | 16.5" - 19"       |
| 3088   | X Large  | 19" - 21"         |
| 3089   | 2X Large | 21" - 23"         |