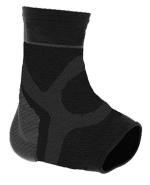

### ACTIVE Compression Ankle Sleeve

| Order# | Size     | Ankle Circumference |
|--------|----------|---------------------|
| 3053   | Small    | 9.5" - 11"          |
| 3055   | Medium   | 11" - 12"           |
| 3057   | Large    | 12" - 13"           |
| 3058   | X Large  | 13" - 14"           |
| 3059   | 2X Large | 14" - 15"           |