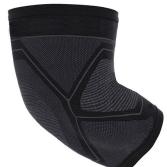

ACTIVE Compression Elbow Sleeve

| Order# | Size    |
|--------|---------|
| 3053   | Small   |
| 3055   | Medium  |
| 3057   | Large   |
| 3058   | X Large |

Elbow Circumference