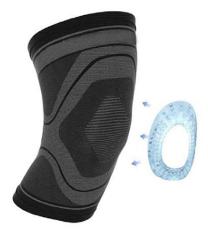

## ACTIVE Compression Knee Sleeve

with Patella Gel Support

| Order# | Size     | Knee Circumference |
|--------|----------|--------------------|
| 3073   | Small    | 12" - 14"          |
| 3075   | Medium   | 14" - 16.5"        |
| 3077   | Large    | 16.5" - 19"        |
| 3078   | X Large  | 19" - 21"          |
| 3079   | 2X Large | 21" - 23"          |