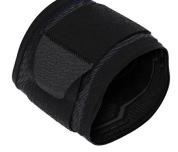

ACTIVE Compression Wrist Brace

| Order# | Size      | Wrist Circumference |
|--------|-----------|---------------------|
| 3030   | Universal | 5" – 10"            |

This QR code can be scanned by your smart phone and directs you to the Product Detail Page.