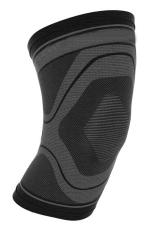

### ACTIVE Compression Knee Sleeve

| Order # | Size     | Knee Circumference |
|---------|----------|--------------------|
| 3063    | Small    | 11" - 13"          |
| 3065    | Medium   | 13" - 16"          |
| 3067    | Large    | 16" - 19"          |
| 3068    | X Large  | 19" - 23"          |
| 3069    | 2X Large | 23" - 26"          |