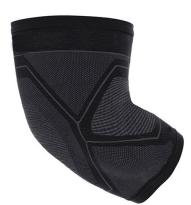

### **ACTIVE** Compression **Elbow Sleeve**

#### Features:

- Sizes Small X Large
  - Fits Left or Right Elbow
  - Support with Flexibility