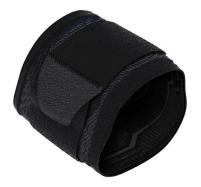

#### Features:

- Sizes Small 2X Large •
- Fits Left or Right Knee
- Patella Gel & Side Stays

**ACTIVE** Compression Wrist Brace

- Features: Universal Size
  - Fits Left or Right Wrist
  - Compression Support