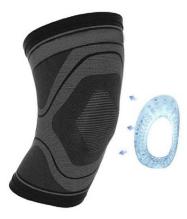

## **ACTIVE** Compression **Knee Sleeve**

### with Patella Gel Support

#### Features:

- Sizes Small 2X Large
- Fits Left or Right Knee
- Patella Gel Stabilizer