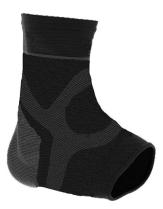

### ACTIVE Compression Ankle Sleeve

#### Features:

- Sizes Small 2X Large
  - Fits Left or Right Ankle
  - Support with Compression