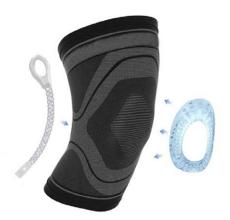

## **ACTIVE** Compression **Knee Sleeve**

### with Patella Gel Support

#### Features:

- Sizes Small 2X Large
- Fits Left or Right Knee
- Patella Gel Stabilizer