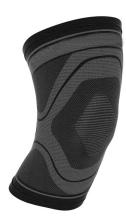

### ACTIVE Compression **Knee Sleeve**

#### Features:

- Sizes Small 2X Large
- Fits Left or Right Knee
- Pull-On Closure