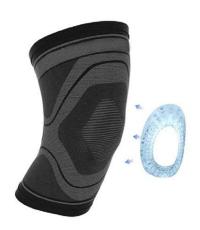

## **ACTIVE** Compression Knee Sleeve

with Patella Gel Support

#### Features:

- Sizes Small 2X Large
- Fits Left or Right Knee
- Patella Gel Stabilizer

ACTIVE Compression Elbow Sleeve