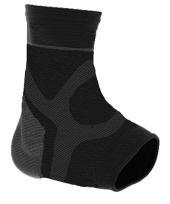

### Features:

- Sizes Small 2X Large
- Fits Left or Right Knee
- Pull-On Closure

ACTIVE Compression Ankle Sleeve

### Features:

- Sizes Small 2X Large
- Fits Left or Right Ankle
- Support with Compression