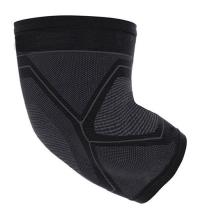

#### Features:

- Sizes Small X Large
- Fits Left or Right Elbow
- Support with Flexibility