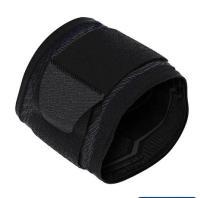

## ACTIVE Compression Wrist Brace

- Features:

  Universal Size
  - Fits Left or Right Wrist
  - Compression Support

This QR code can be scanned by your smart phone and directs you to the Product Detail Page.