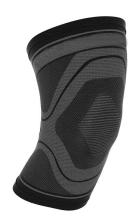

### **ACTIVE** Compression Knee Sleeve

### Features:

- Sizes Small 2X Large
- Fits Left or Right Knee
- Pull-On Closure

ACTIVE Compression Ankle Sleeve