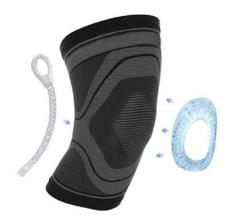

### **ACTIVE Compression** Knee Sleeve w/

Patella Gel Support & Flexible Stays

#### Features:

- Sizes Small 2X Large
- Fits Left or Right Knee
- Patella Gel & Side Stays