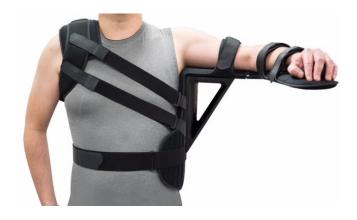

# Deluxe Shoulder Abduction System

### Features & Benefits

- Lightweight, universally-sized
- Removable wedge allows shoulder positioning at 0, 15, 30, 60 and 90 degrees
- Strapping systems allows abductor to be worn on the left or right arm with minimal adjustment