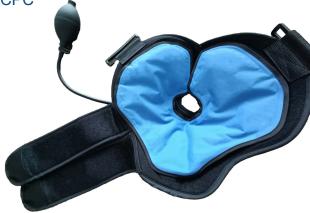

## Features & Benefits

- Liner and hand pump to force air into the brace and increase compression around the shoulder
- Removable ice pack designed to speed up recovery times and reduce pain
- Easy to apply circumferential thoracic and bicep straps
- Universally sized for left or right shoulder

Size
Universal
Cold Pack

Sugg. HCPC N/A

THE COOLF RCE THERAPY LINE

This QR code can be scanned by your smart phone and directs you to the Product Detail Page.