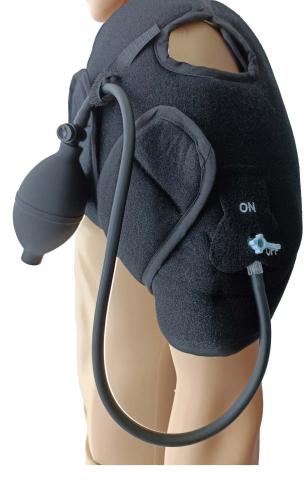

## **COOLF\*RCE SHOULDER BRACE**

## Features & Benefits

- Liner and hand pump to force air into the brace and increase compression around the shoulder
- Removable ice pack designed to speed up recovery times and reduce pain
- Easy to apply circumferential thoracic and bicep straps
- Universally sized for left or right shoulder

## Indications

Indicated as an ideal solution for stroke, hemiparesis, cervical disc prolapse, brachial plexus injury, peripheral nerve damage, soft tissue injuries and rotator cuff injuries/issues.

Order # 5510 35