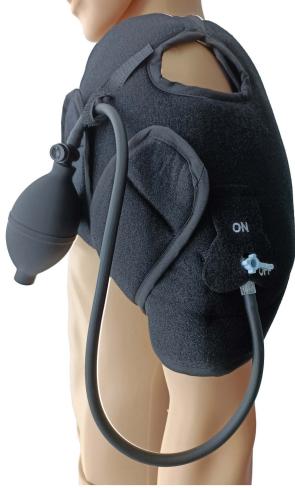

## **COOLF**\*RCE SHOULDER BRACE

## Features & Benefits

- Liner and hand pump to force air into the brace and increase compression around the shoulder
- Removable ice pack designed to speed up recovery times and reduce pain
- · Easy to apply circumferential thoracic and bicep straps
- · Universally sized for left or right shoulder

## Indications

Indicated as an ideal solution for stroke, hemiparesis, cervical disc prolapse, brachial plexus injury, peripheral nerve damage, soft tissue injuries and rotator cuff injuries/issues.

Order #