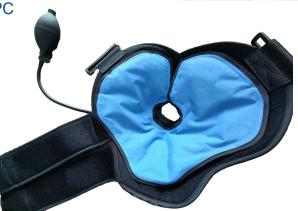

## Features & Benefits

- Liner and hand pump to force air into the brace and increase compression around the shoulder
- Removable ice pack designed to speed up recovery times and reduce pain
- · Easy to apply circumferential thoracic and bicep straps
- · Universally sized for left or right shoulder

## Indications

Indicated as an ideal solution for stroke, hemiparesis, cervical disc prolapse, brachial plexus injury, peripheral nerve damage, soft tissue injuries and rotator cuff injuries/issues.

Order #