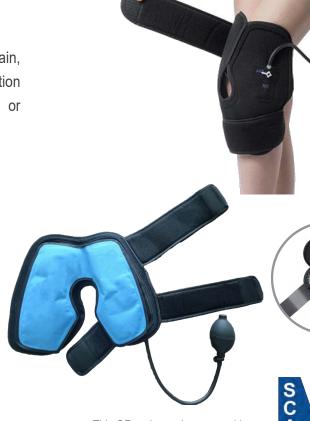

# **COOLF\*RCE** KNEE BRACE

### Features & Benefits

- Liner and hand pump to force air into the brace and increase compression around the knee
- Removable ice pack designed to speed up recovery times and reduce pain
- Medial and lateral hinge stays provide excellent support
- 4-way stretch nylon fabric Piping along thigh and calf areas of support to stop flexing Tapered in back for comfortable fit
- Hyperextension stops at 170°
- Removable hinges for custom fitting

## Indications

Indicated for mild to moderate ligament joint pain, sprain, strains of the knee ligaments. Provides support, stabilization and compression of the knee joint following ligament or meniscus injuries.