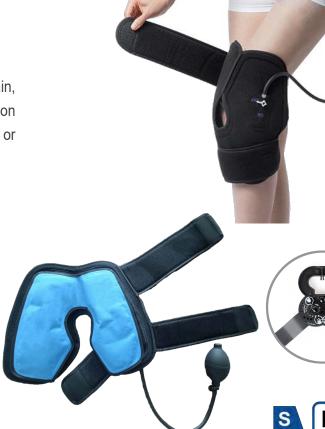

# **COOLF\*RCE** KNEE BRACE

### Features & Benefits

- Liner and hand pump to force air into the brace and increase compression around the knee
- Removable ice pack designed to speed up recovery times and reduce pain
- Medial and lateral hinge stays provide excellent support
- 4-way stretch nylon fabric Piping along thigh and calf areas of support to stop flexing Tapered in back for comfortable fit
- Hyperextension stops at 170°
- Removable hinges for custom fitting

## Indications

Indicated for mild to moderate ligament joint pain, sprain, strains of the knee ligaments. Provides support, stabilization and compression of the knee joint following ligament or meniscus injuries.