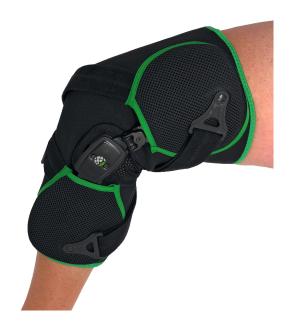

## Coral Soft OA Knee Brace

Suggested HCPC L1843/L1851

## Features & Benefits

- · Adjustable Velcro hook and lock straps
- Low-profile, light-weight brace provides 3 points of leverage to reduce pressure inside the knee joint
- · Ideal for unilateral compartment OA knee users
- · Valgus and Varus adjustment to fit individual's alignment