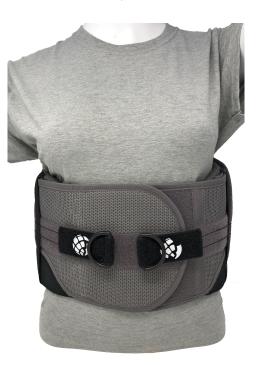

# Concord Adjustable LSO

## Features & Benefits

- · Lightweight, universally-sized
- Provides needed circumferential compression to increase trunk stability and relieve targeted pain
- Independent upper and lower pull-string design to provide direct compression where needed for maximum pain relief
- Adjustable side panels