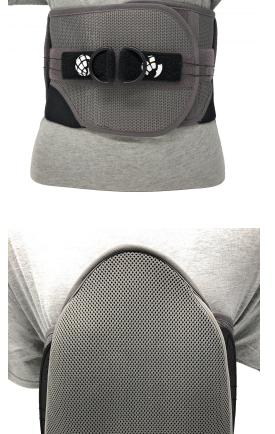

# Concord Adjustable LSO

### Features & Benefits

- · Lightweight, universally-sized
- Provides needed circumferential compression to increase trunk stability and relieve targeted pain
- Independent upper and lower pull-string design to provide direct compression where needed for maximum pain relief