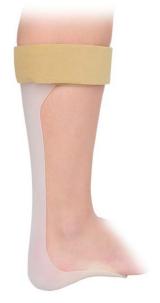

## Ankle Foot Orthosis (AFO) Suggested PDAC L1930

## Features & Benefits

- Provides full range of plantar flexion and dorsiflexion.
- Trimmed low in the malleolus area.
- Designed to prevent foot drop.
- Designed to fit into the shoe.

## **Indications**

Designed to aid in foot drop that is secondary to CVA or nerve palsy.