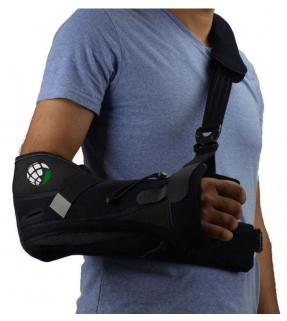

## AO Airplane Shoulder Abduction System Suggested PDAC L3690

## Features & Benefits

- Designed to maximize comfort and function.
- Adjustable lightweight durable frame fits all shapes and sizes.
- Provides comfortable abduction positioning while allowing for fine adjustments of internal and external rotation.
- Ranges from 20 degrees internal rotation to 45 degrees external rotation and neutral to 75 degrees of abduction.
- Multi-functionality and universal sizing reduces inventory by replacing several single function braces.
- One hand buckle for easier application

## **Indications**

Designed for rotator cuff repair, bankart repair, glenohumeral dislocations/ subluxation, soft tissue repair, posterior shoulder repair, shoulder dislocations, injuries or instabilities.