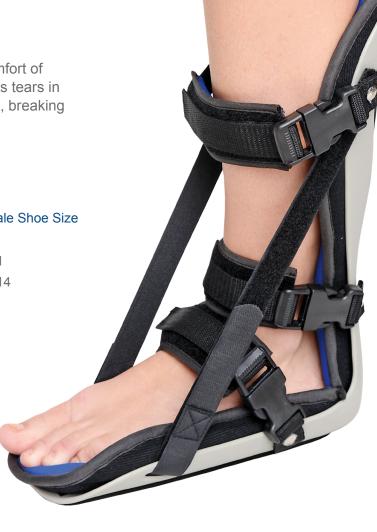

## **Features & Benefits**

• Allows the patient to apply consistent stretch to the plantar fascia by holding the foot in gentle dorsiflexion.

• Foam wedge is included for additional stretch on the plantar fascia.

Lightweight design for patient comfort while sleeping.

Fits either left or right foot

## Indications

Designed to provide relief from pain and discomfort of plantar fasciitis and Achilles tendonitis. Prevents tears in the fibrous tissue that occur after a night of rest, breaking the night time healing / morning pain cycle.