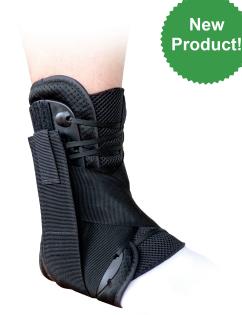

## AO STABILIZER ANKLE BRACE

Suggested PDAC L1902

## Features & Benefits

- Advanced ankle design provides the compression and comfort of a soft ankle braces but with 20% - 35% more protection than traditional stirrups
- Lightweight and low profile design that is highly breathable with quick drying fabric
- Top strap design for increased stabilization around the shin
- Speed laced design provides the option of a quick
  lace-up
- Figure 8 strapping configuration provides extra stability.
- Fits either left or right foot

## Sizes

| OILOU   |         |                |                  |
|---------|---------|----------------|------------------|
| Order # | Size    | Male Shoe Size | Female Shoe Size |
| 373     | Small   | 6 - 7          | 7 - 8            |
| 375     | Medium  | 7 - 10         | 8 - 11           |
| 377     | Large   | 10 - 12        | 11 - 13          |
| 378     | X Large | 12 - 14        | 13 - 15          |
|         |         |                |                  |