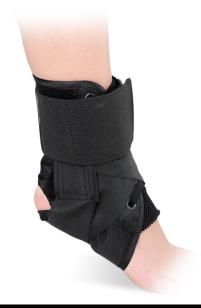

## QUICK LACE ANKLE BRACE

Suggested PDAC L1902

## Features & Benefits

- Lightweight and low profile design that is highly breathable with quick drying fabric
- Top strap design for increased stabilization around the shin
- Speed laced design provides the option of a quick lace-up
- Figure 8 finger pull loops allow the user to easily adjust the strapping during donning and for quick adjustment during use
- Fits either left or right ankle

## Sizes

| Order # 361 363 365 367 368 | Size<br>X Small<br>Small<br>Medium<br>Large<br>X Large | Male Shoe Size 6 - 7 7 - 9 9 - 11 11 - 13 13 - 14 | Female Shoe Size 7 - 8 8 - 10 10 - 12 12 - 14 14 - 15 |
|-----------------------------|--------------------------------------------------------|---------------------------------------------------|-------------------------------------------------------|
|-----------------------------|--------------------------------------------------------|---------------------------------------------------|-------------------------------------------------------|

## Indications

Chronic ankle instability, sub-acute ankle sprains, ankle injury rehabilitation.