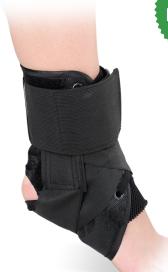

## QUICK LACE ANKLE BRACE

Suggested PDAC L1902

## Features & Benefits

- Lightweight and low profile design that is highly breathable with quick drying fabric
- Top strap design for increased stabilization around the shin
- Speed laced design provides the option of a quick
  lace up
- Figure 8 finger pull loops allow the user to easily adjust the strapping during donning and for quick adjustment during use
- Fits either left or right ankle