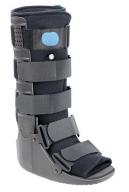

## Low Profile Air Walker (Low Top / High Top) Suggested PDAC L4360 / L 4361

## Features & Benefits

- Hard plastic uprights.
- Inflatable bladder incorporated into liner for increased immobilization of the lower
- Lightweight, low profile design for greater patient comfort.
- Fits either left or right.

## Sizes

| Order # Low Top | Order # High Top | Size    | Male Shoe Size         | Female Shoe Size       |
|-----------------|------------------|---------|------------------------|------------------------|
| 320-LAZ         | 320-AZ           | X Small | Up to 4                | Up to 5 <sup>1/2</sup> |
| 330-LAZ         | 330-AZ           | Small   | 4 <sup>1/2</sup> - 7   | 6 - 8                  |
| 360-LAZ         | 360-AZ           | Medium  | 71/2 - 10              | 81/2 - 111/2           |
| 390-LAZ         | 390-AZ           | Large   | 10 <sup>1/2</sup> - 12 | 12 -13 <sup>1/2</sup>  |
| 398-LAZ         | 398-AZ           | X Large | 121/2 +                | 131/2 +                |