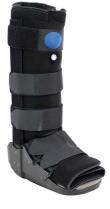

## Low Profile Air Walker (Low Top / High Top) Suggested PDAC L4360 / L 4361

## Features & Benefits

- Metal Uprights.
- Inflatable bladder incorporated into liner for increased immobilization of the lower leg, ankle and foot.
- Lightweight, low profile design for greater patient comfort.
- Fits either left or right.

## Indications

Used for soft tissue injuries, grade 2 and 3 sprains, stable fractures and post-operative stabilization. Helps to reduce pain, swelling and edema of foot and ankle.

## Sizes

| Order # Low Top | Order # High Top | Size   | Male Shoe Size | Female Shoe Size          |
|-----------------|------------------|--------|----------------|---------------------------|
| 360-LAE         | 360-AE           | Medium | 7 - 10         | 5 - 7<br>8 - 11<br>12 -14 |