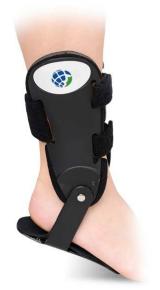

## Advanced Ankle Helper Hinged Brace Suggested PDAC L3660

## Features & Benefits

- Modified orthotic footplate provides critical foot and arch support, resisting inversion and eversion.
- Neutral arch position promotes healing of injured ligaments.
- Three strap adjustment system provides custom fit.

## Sizes

| Order # Left | Order # Right | Size    | Male Shoe Size | Female Shoe Size |
|--------------|---------------|---------|----------------|------------------|
| 19-0020L     | 19-0021R      | X Small | N/A            | 4 - 6            |
| 19-0030L     | 19-0031R      | Small   | 4 - 7          | 7 - 9            |
| 19-0040L     | 19-0041R      | Medium  | 8 - 10         | 10 -12           |
| 19-0050L     | 19-0051R      | Large   | 11 - 13        | 13 - 15          |
| 19-0060L     | 19-0061R      | X Large | 13+            | 15+              |