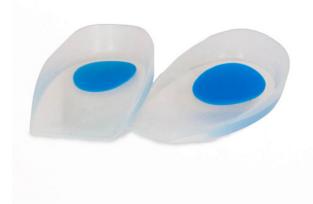

## Central Heel Support Suggested PDAC L3170

## Features & Benefits

- Helps relieve lower extremity fatigue through shock absorption of the heel area.
- Designed to relieve pressure on muscles, tendons and joints.
- Colored striking areas are softer than surrounding transparent material giving flexible pressure relief.
- Constructed of 100% silicone.